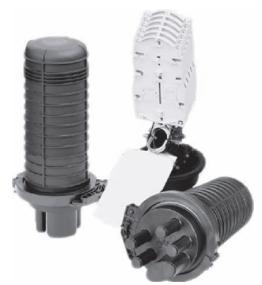

The Giganet GN-DM06 is a round type . A hoop is used to fix and seal enclosures cover the base making its installation quite simple. GN-DM06 is provided with 4 fibre cables inlet/outlet ports, and sealing is achieved by tightening the nut after installing the fibre cable.

## Installation Methods

| FEATURES                                        |  |  |  |
|-------------------------------------------------|--|--|--|
| Dome, Vertical type, small size                 |  |  |  |
| 4pcs inlet/outlet                               |  |  |  |
| 48-96 total capacity                            |  |  |  |
| Side-in-lock design, over 90 opening angle tray |  |  |  |
| Light weight                                    |  |  |  |

| PRODUCT INFORMATION |                                           |  |  |
|---------------------|-------------------------------------------|--|--|
| Part Number         | Product Description                       |  |  |
| GN-DM06-12          | Giganet Dome Fibre Splice Closure 12 Core |  |  |
| GN-DM06-24          | Giganet Dome Fibre Splice Closure 24 Core |  |  |
| GN-DM06-36          | Giganet Dome Fibre Splice Closure 36 Core |  |  |
| GN-DM06-48          | Giganet Dome Fibre Splice Closure 48 Core |  |  |
| GN-DM06-72          | Giganet Dome Fibre Splice Closure 72 Core |  |  |
| GN-DM06-96          | Giganet Dome Fibre Splice Closure 96 Core |  |  |