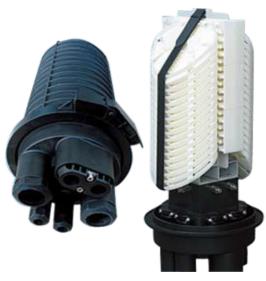

Technical Specifications

Easy operation

| ITEM                              | SPEC                                          |                                                                 |  |
|-----------------------------------|-----------------------------------------------|-----------------------------------------------------------------|--|
|                                   | 12~144F                                       | 288~408F                                                        |  |
| Splice Tray                       | 12 fibers, Max.6 pieces                       | 12 fibers, Max.34 pieces                                        |  |
| Max Capacity (F)                  | 144 fibers                                    | 408 fibers                                                      |  |
| Suitable Cable Jacket<br>Diameter | Small Port : Ф8-Ф17.5<br>Big Port : Ф10-Ф17.5 | Small port: Ф12~Ф17.5,Ф8~Ф12<br>Elliptical port:Ф10~Ф16,Ф16~Ф22 |  |
| Sealing Structure                 | Heat shrink sealing                           | Mechanical                                                      |  |
| Single piece package size         | 465*235*205mm                                 | 480*275*245mm                                                   |  |
| Single piece package weight       | 2.4~4.5Kg                                     | 7.35~7.5 kg                                                     |  |
| Group package size                | 740*490*450mm                                 | 570*500*540mm                                                   |  |
| Group package quantity            | 6pcs/carton                                   | 4pcs/carton                                                     |  |