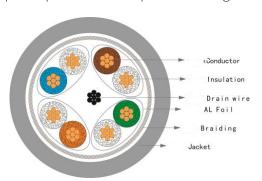

## **Technical Specifications**

| Insulation               | Material                                                                      | SKIN FOAM SKIN PE                 |
|--------------------------|-------------------------------------------------------------------------------|-----------------------------------|
|                          | Diameter                                                                      | 1.015 ±0.05 mm                    |
|                          | Material                                                                      | Stranded bare copper              |
| Conductor                | Diameter                                                                      | 7/0.152 ±0.005mm                  |
|                          | AWG:                                                                          | 26                                |
| Out jacket               | Material                                                                      | LSOH                              |
|                          | Thickness                                                                     | 0.5mm (Average)                   |
|                          | Diameter                                                                      | 6.0±0. 2 mm                       |
|                          | Color                                                                         | Blue/Yellow/White/Red/Green /Grey |
| Electrical               | Linear resistance                                                             | ≤ 14 Ω /100m                      |
|                          | insulation resistance                                                         | ≥ 5000M Ω· km                     |
|                          | Dielectric Strength                                                           | DC.1kV.1min no breakdown          |
|                          | Operating Temperature:                                                        | -20°C to 60°C                     |
| Other                    | Cross filler                                                                  | 4. 5 *0.45mm                      |
|                          | Braiding                                                                      | AL Mg alloy                       |
|                          | Drain wire                                                                    | 7*0.16mm tinned copper            |
|                          | Coverage rate                                                                 | ≥ 40%                             |
|                          | Al foil                                                                       | Overlap rate ≥ 25%                |
| Connectors               | Plug                                                                          | CAT 6 A FTP RJ45 Plug             |
|                          | Durability                                                                    | >750 mating cycles                |
| Physical Characteristics | Insulation Tensile strength                                                   | ≥ 10MPa                           |
|                          | Insulation Elongation ratio                                                   | ≥ 200%                            |
|                          | Jacket Tensile strength                                                       | ≥ 10 MPa                          |
|                          | Jacket Elongation ratio                                                       | ≥ 125%                            |
| Standards                | ISO/IEC 11801 TIA568.2D EN50173 IEC60603-7 RoHS 2011/65/EU REACH EC 1907/2006 |                                   |