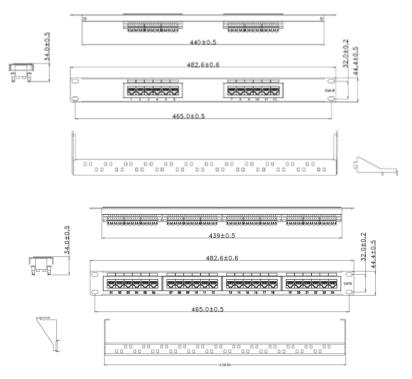

# GIGANET CATEGORY 6 COPPER SYSTEMS Giganet UTP Patch Panel

### **Product Specification**

| GENERAL SPECIFICATION |                                              |  |
|-----------------------|----------------------------------------------|--|
| Mounting Type         | Rack 19"                                     |  |
| Height Unit           | 1U                                           |  |
| Туре                  | 110IDC                                       |  |
| Environmental         | Storage: -40°/ +70°<br>Operation: -10°/ +60° |  |