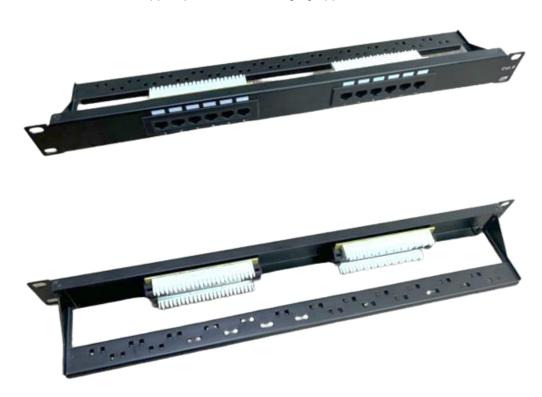

# GIGANET CATEGORY 6 COPPER SYSTEMS Giganet UTP Patch Panel

#### **Product Features and Applications**

| FEATURES                                        |
|-------------------------------------------------|
| Category 6 Compliant & Pyramid tested           |
| Universal T568A and T568B wiring configurations |
| Available in 24 / 48 ports density              |
| Rear Cable Manager bar included                 |
| LSA + Compatible connecting blocks              |
| Protected PCB                                   |