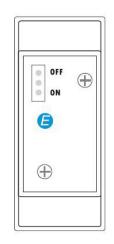

# E Beeper Switch

ON: Open the beeper OFF: Close

Clockwise A+ increase detection sensitivity, A-reduce sensitivity.