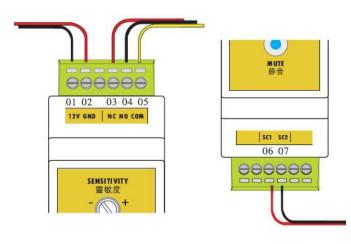

# **Wiring Instructions**

01-02 Input Source, 12V DC Power

01-Positive, 02-Negative

03-05 Leakage Alarm Relay

NO-Normal on COM- Common terminal NC-Normal close

06-07 Detective Cable (SC1,SC2)

Note: the specification of terminal blocks is 18AWG(1mm2)