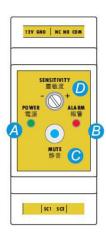

## Water Leakage Detection Alarm Module Function

## A Power LED(Green)

Show the system power connection status

## B Leakage LED(Red)

Show the system to detect leakage

### C Mute Button(Red button)

Press this button can cancel buzz when alarm happens

# D Beeper Sound Aperture

Clockwise+ increase, detection sensitivity, - reduce sensitivity.