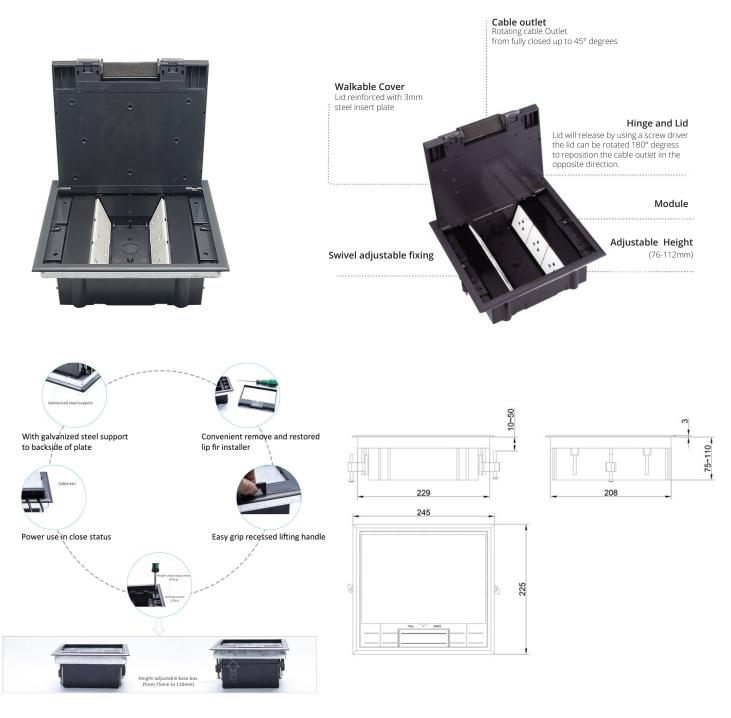

Giganet 245 series floor boxes provide an excellent solution for power and data communication requirements in modern office environment, as well as many other applications including computer rooms, schools, conference rooms, commercial office buildings.Reversable lid ensures easy outgoing cables orientation and adjustable base box allows to level up the unit with your floor providing a smooth, seamless look. The high impact ABS lid features recessed handle for easy access to essential services and a wide cord outlet for convenient, closed-lid cable pass-thru. Clamp fixing mechanism provides ease of installation to save time and effort.