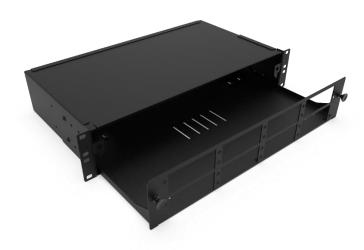

Easy front access with hinged cable management bar which provides protection of the patch cords as well as labelling. Panel is supplied unloaded and the modules and plates are supplied separately.

Figure 1. Giganet 2U 8 slots HD Modular Sliding Patch Panel