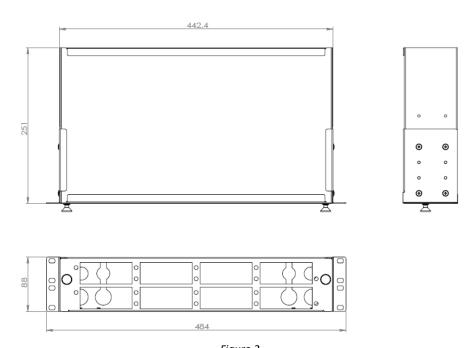

### **Technical Drawing**

Figure 2.
Giganet 2U 8 slots HD Modular Sliding Patch Panel Technical Drawing

## **Product Specification**

| GENERAL SPECIFICATION        |                   |  |
|------------------------------|-------------------|--|
| Mounting Type                | Rack 19"          |  |
| Height Unit                  | 2U                |  |
| Material                     | Cold rolled steel |  |
| Housing Color                | Black             |  |
| Application                  | Indoor IP20       |  |
| Lockable                     | No                |  |
| Dimensions (W x D x H in MM) | 442.4 x 251 x 88  |  |
| Net Weight                   | 6KG               |  |