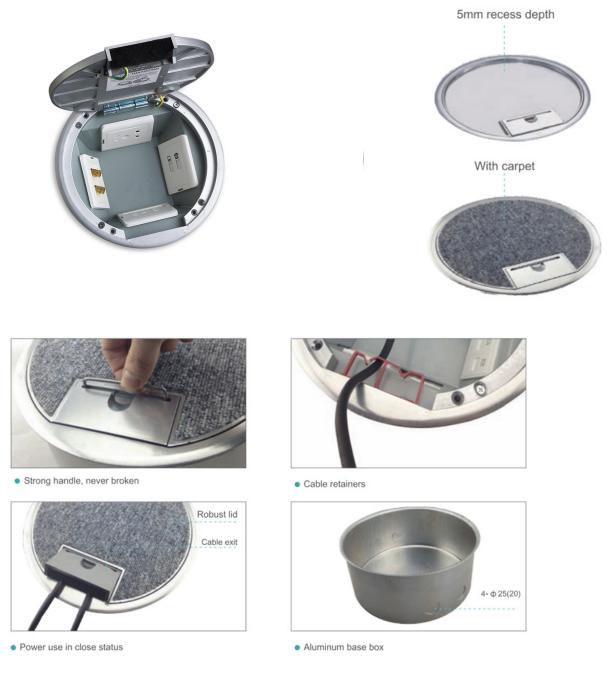

## FLOOR BOXES Giganet Floor Boxes

Giganet 258L series floor box provides a versatile solution offering large capacity and durability for users requiring a functional, attractive and cost-effective floor box for concrete applications. The Giganet 258L series with optimized capacity can be configured with multiple modules to enable power, data and audio visual to be into a common floor box. The round shape cover panel allows for the products to be installed in any location or orientation without having concern for parallel lines in the concrete floor. It also features a recessed pull-out handle on the robust lid to facilitate the access to box services and a retaining guard to protect cables and reduce risk of damage to all incoming and outgoing cables.