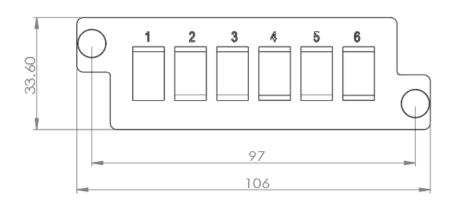

### **Product Specification**

| GENERAL SPECIFICATION    |                  |
|--------------------------|------------------|
| Mounting Type            | Nylon Latches    |
| Material                 | ABS + PC         |
| Housing Color            | Black            |
| Dimensions (WxDxH in mm) | 106 x 33.60 x 24 |
| Weight                   | 0.25KG           |

### **Technical Drawing**

Figure 2.
Giganet HD-Pass through MTP/MPO Adapter Plates Technical Drawing

GN-DS v1.0 Page 2 of 3