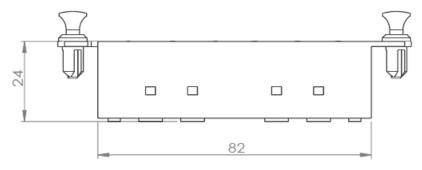

### **Product Specification**

| GENERAL SPECIFICATION    |                  |
|--------------------------|------------------|
| Mounting Type            | Nylon Latches    |
| Material                 | ABS + PC         |
| Housing Color            | Black            |
| Dimensions (WxDxH in mm) | 106 x 33.60 x 24 |
| Weight                   | 0.25KG           |

### **Technical Drawing**

Figure 2.
Giganet HD-Pass through MTP/MPO Adapter Plates Technical Drawing

GN-DS v1.0 Page 2 of 3