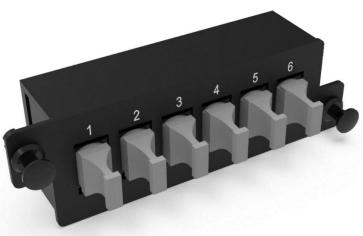

#### **Product overview**

The HD MTP/MPO adapter plates are made to fit all Giganet HD fiber management solutions, including rack mount patch panels, supporting MTP/MPO for high density solutions.

This MTP/MPO adapter plate can accommodate up to 6 or 12 MTP/MPO adapters with options of key-up to key-down, or key-up to key-up, which offers the flexibility to the MTP/MPO trunk to adapts different installation requirements with various polarities. The recessed adapters mounted in the plate gives the better bending radius when routing the MTP/MPO trunks cables.

Each MTP/MPO fiber adapter plate comes with protective caps made of polycarbonate to prevent dust and debris from entering.

Figure 1. Giganet HD-Pass through MTP/MPO Adapter Plates