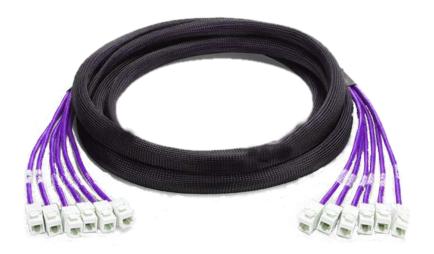

## COPPER CATEGORY 6A U/UTP CABLING SYSTEM Giganet Pre-Terminated Category 6A Trunking Assemblies

The Giganet copper pre-terminated CAT 6A U/UTP copper trunk assemblies provide cost effective high performance for Data Centers and quick network deployment between telecommunication racks .Factory termination are T568B and testing ensures guaranteed performance compared to field terminated installation saving time and labor .The GIGANET copper trunk assemblies are available in various lengths and a choice of 6 or 12 cable bundle using LSOH jacket.