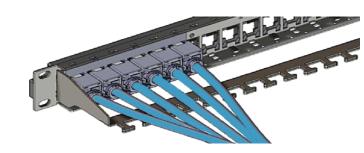

## COPPER CATEGORY 6A U/UTP CABLING SYSTEM Giganet Pre-Terminated Category 6A Trunking Assemblies

The Giganet copper pre-terminated CAT 6A U/UTP copper trunk assemblies provide cost effective high performance for Data Centers and quick network deployment between telecommunication racks .Factory termination are T568B and testing ensures guaranteed performance compared to field terminated installation saving time and labor .The GIGANET copper trunk assemblies are available in various lengths and a choice of 6 or 12 cable bundle using LSOH jacket.