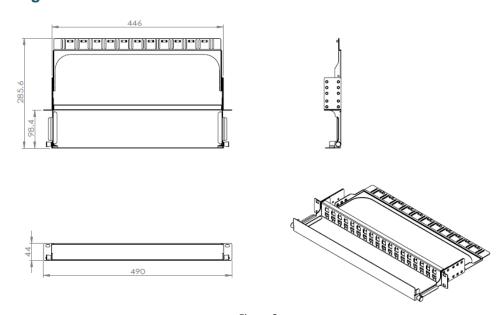

### **Technical Drawing**

Figure 2.
Giganet 1U Breakout Patching Panel – 48 Fibre Technical Drawing

### **Product Specification**

| GENERAL SPECIFICATION        |                   |  |
|------------------------------|-------------------|--|
| Mounting Type                | Rack 19"          |  |
| Height Unit                  | 1U                |  |
| Material                     | Cold rolled steel |  |
| Housing Color                | Black             |  |
| Application                  | Indoor IP20       |  |
| Lockable                     | No                |  |
| Dimensions (W x D x H in MM) | 490 x 285.6 x 44  |  |
| Net Weight                   | 2.3KG             |  |