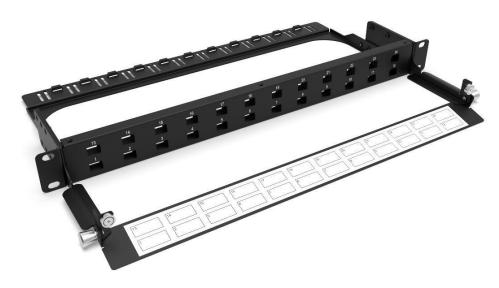

Figure 1. Giganet 1U Breakout Patching Panel – 48 Fibre

#### **Product overview**

Giganet Breakout Patching Panel is designed to provide housing for connections from an incoming preterm or trunks from the rear of the panel to patch cords on the front. The Open frame allows for quick and easy installation. It accepts up to 48FO with LC.